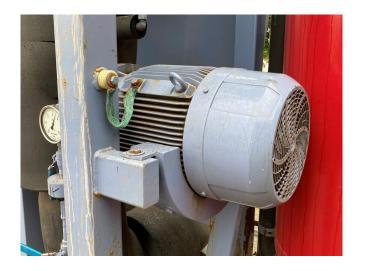

#### **Used Gea pump unit**

Used GEA water pump unit with 2
Siemens 1LE15011EB290Gb4-Z electric
motors and a Flamco Flexcon M liquid
buffer tank. Dimensions:
3500x1500x3300 mm (LxWxH).
\*Why choose for HOSBV? We are not
only the largest used refrigeration
specialist in Europe, but also, we
deliver all equipment including an
extensive test, warranty and industrial
cleaning. Optional we can arrange the
logistics