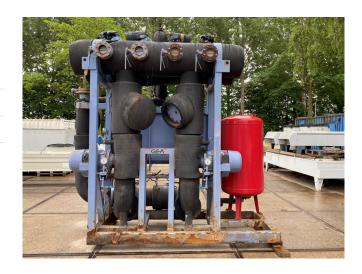

#### **Used Gea pump unit**

Used GEA water pump unit with 2
Siemens 1LE15011EB290Gb4-Z electric
motors and a Flamco Flexcon M liquid
buffer tank. Dimensions:
3500x1500x3300 mm (LxWxH).
\*Why choose for HOSBV? We are not
only the largest used refrigeration
specialist in Europe, but also, we
deliver all equipment including an
extensive test, warranty and industrial
cleaning. Optional we can arrange the
logistics