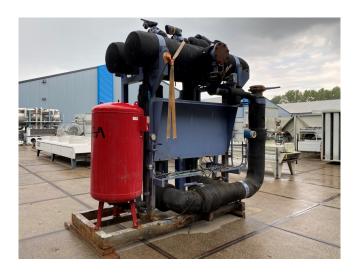

#### **Used Gea pump unit**

Used GEA water pump unit with 2
Siemens 1LE15011EB290Gb4-Z electric
motors and a Flamco Flexcon M liquid
buffer tank. Dimensions:
3500x1500x3300 mm (LxWxH).
\*Why choose for HOSBV? We are not
only the largest used refrigeration
specialist in Europe, but also, we
deliver all equipment including an
extensive test, warranty and industrial
cleaning. Optional we can arrange the
logistics