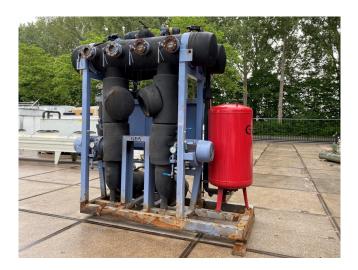

#### **Used Gea pump unit**

Used GEA water pump unit with 2
Siemens 1LE15011EB290Gb4-Z electric
motors and a Flamco Flexcon M liquid
buffer tank. Dimensions:
3500x1500x3300 mm (LxWxH).
\*Why choose for HOSBV? We are not
only the largest used refrigeration
specialist in Europe, but also, we
deliver all equipment including an
extensive test, warranty and industrial
cleaning. Optional we can arrange the
logistics