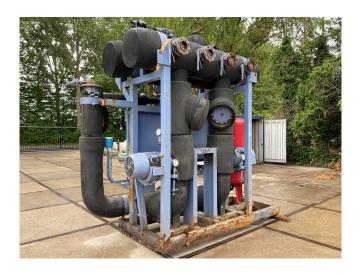

#### **Used Gea pump unit**

Used GEA water pump unit with 2
Siemens 1LE15011EB290Gb4-Z electric
motors and a Flamco Flexcon M liquid
buffer tank. Dimensions:
3500x1500x3300 mm (LxWxH).
\*Why choose for HOSBV? We are not
only the largest used refrigeration
specialist in Europe, but also, we
deliver all equipment including an
extensive test, warranty and industrial
cleaning. Optional we can arrange the
logistics