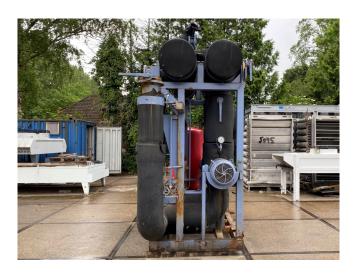

#### **Used Gea pump unit**

Used GEA water pump unit with 2
Siemens 1LE15011EB290Gb4-Z electric
motors and a Flamco Flexcon M liquid
buffer tank. Dimensions:
3500x1500x3300 mm (LxWxH).
\*Why choose for HOSBV? We are not
only the largest used refrigeration
specialist in Europe, but also, we
deliver all equipment including an
extensive test, warranty and industrial
cleaning. Optional we can arrange the
logistics