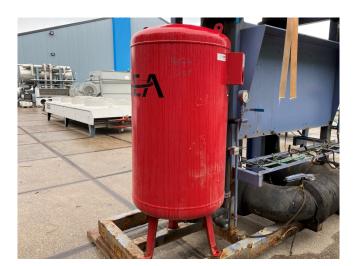

#### **Used Gea pump unit**

Used GEA water pump unit with 2
Siemens 1LE15011EB290Gb4-Z electric
motors and a Flamco Flexcon M liquid
buffer tank. Dimensions:
3500x1500x3300 mm (LxWxH).
\*Why choose for HOSBV? We are not
only the largest used refrigeration
specialist in Europe, but also, we
deliver all equipment including an
extensive test, warranty and industrial
cleaning. Optional we can arrange the
logistics