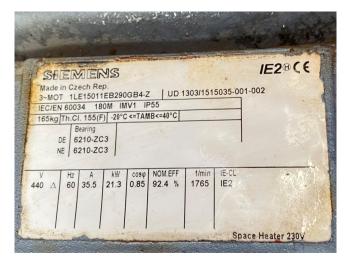

#### **Used Gea pump unit**

Used GEA water pump unit with 2
Siemens 1LE15011EB290Gb4-Z electric
motors and a Flamco Flexcon M liquid
buffer tank. Dimensions:
3500x1500x3300 mm (LxWxH).
\*Why choose for HOSBV? We are not
only the largest used refrigeration
specialist in Europe, but also, we
deliver all equipment including an
extensive test, warranty and industrial
cleaning. Optional we can arrange the
logistics