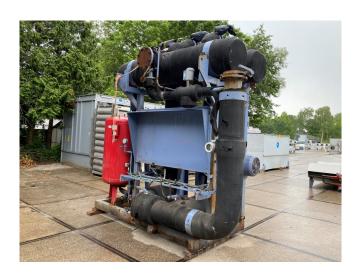

#### **Used Gea pump unit**

Used GEA water pump unit with 2
Siemens 1LE15011EB290Gb4-Z electric
motors and a Flamco Flexcon M liquid
buffer tank. Dimensions:
3500x1500x3300 mm (LxWxH).
\*Why choose for HOSBV? We are not
only the largest used refrigeration
specialist in Europe, but also, we
deliver all equipment including an
extensive test, warranty and industrial
cleaning. Optional we can arrange the
logistics