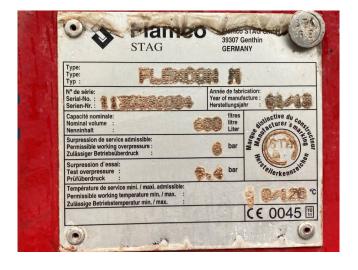

#### **Used Gea pump unit**

Used GEA water pump unit with 2
Siemens 1LE15011EB290Gb4-Z electric
motors and a Flamco Flexcon M liquid
buffer tank. Dimensions:
3500x1500x3300 mm (LxWxH).
\*Why choose for HOSBV? We are not
only the largest used refrigeration
specialist in Europe, but also, we
deliver all equipment including an
extensive test, warranty and industrial
cleaning. Optional we can arrange the
logistics