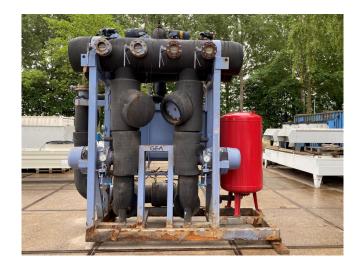

#### **Used Gea pump unit**

Used GEA water pump unit with 2
Siemens 1LE15011EB290Gb4-Z electric
motors and a Flamco Flexcon M liquid
buffer tank. Dimensions:
3500x1500x3300 mm (LxWxH).
\*Why choose for HOSBV? We are not
only the largest used refrigeration
specialist in Europe, but also, we
deliver all equipment including an
extensive test, warranty and industrial
cleaning. Optional we can arrange the
logistics